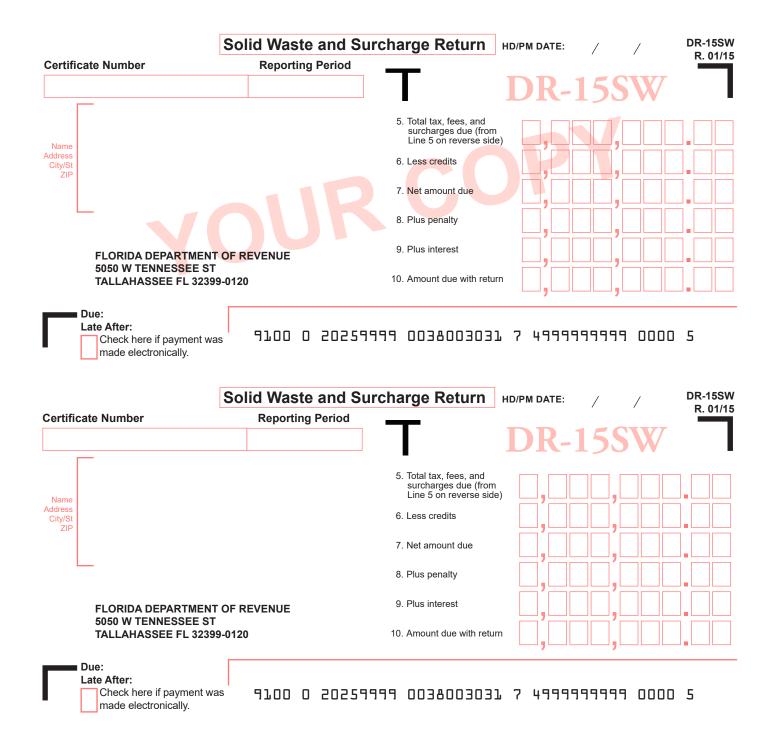

## Solid Waste and Surcharge Return

DR-15SW R. 01/15 TC Rule 12A-16.008 Florida Administrative Code Effective 07/15

## Complete back of return FIRST!

You may file and pay the gross receipts tax on dry-cleaning/laundering, new tire fee, lead-acid battery fee, or rental car surcharge online or you may complete this return and pay by check or money order and mail to:

## Florida Department of Revenue 5050 W Tennessee St Tallahassee, FL 32399-0120

Please read the *Instructions for DR-15SW* Solid Waste and Surcharge Returns (Form DR-15SWN) before you complete this return. Instructions are posted on our website at: www.floridarevenue.com

**To order replacement coupon books:** Call Taxpayer Services at 850-488-6800, Monday through Friday (excluding holidays), or contact the service center nearest you.

**If your information is not printed on this return**, write your business name, address, certificate number, and reporting period in the spaces provided.

**Due Dates:** Returns and payments are due on the 1st and late after the 20th day of the month following each reporting period.

If the 20th falls on a Saturday, Sunday, state or federal holiday, your return must be postmarked or hand-delivered on the first business day following the 20th. You must file a return for each reporting period, even if no solid waste taxes, fees, or surcharges are due.

**Penalty and Interest:** If you are late filing your return or paying the taxes, fees, and surcharges due, add a late penalty of 10% of the net amount due, but no less than \$50. If your payment is late, you owe interest on the net amount due. Interest rates, including daily rates, are published in Tax Information Publications (TIPs) that are updated semiannually on January 1 and July 1 each year and posted on our website.